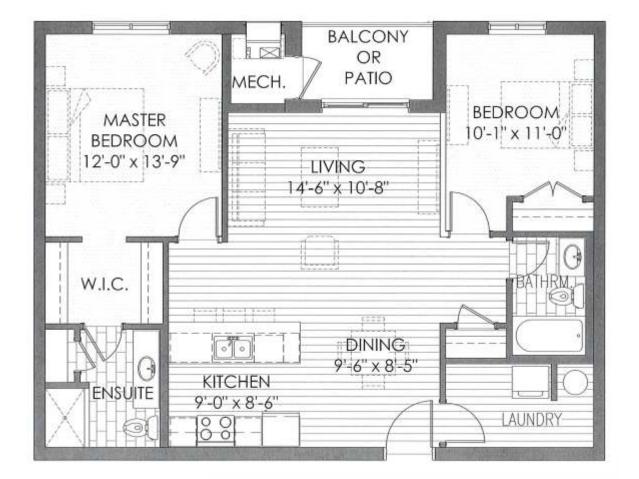

## UNIT A

## TWO BEDROOMS - 2 BATHS - 1,119 SQUARE FEET

INCLUDES 46 SQUARE FEET OF EXCLUSIVE USE BALCONY OR PATIO

Suite 101, 102, 103, 107, 108, 112, 113, 114, 202, 203, 204, 208, 209, 213, 215, 216, 217, 302, 303, 304, 308, 309, 313, 315, 316, 317, 402, 403, 404, 408, 409, 413, 502, 503, 504, 508, 509, 513, 602, 603, 604, 608, 609, 613

\*PLANS ARE NOT TO SCALE AND ARE SUBJECT TO ARCHITECTURAL REVIEW AND REVISIONS, INCLUDING, WITHOUT LIMITATION, THE UNITS SHOWN MAY BE THE REVERSE OF THE UNIT PURCHASED.\* FURNITURE AND KITCHEN ISLANDS DISPLAYED ARE NOT TO SCALE AND SHOWN FOR ILLUSTRATION PURPOSES ONLY AND DO NOT NECESSARILY REFLECT THE ELECTRICAL PLAN OF THE SUITE. SUITES ARE SOLD UNFURNISHED. ALL MATERIALS, SPECIFICATIONS, FLOOR PLANS, DETAILS, STATED AREAS AND DIMENSIONS, IF ANY, ARE APPROXIMATE, AND ARE SUBJECT TO CHANGE WITHOUT NOTICE IN ORDER TO COMPLY WITH BUILDING SITE CONDITIONS, MUNICIPAL, STRUCTURAL, VENDOR AND/OR ARCHITECTURAL REQUIREMENTS AS WELL AS NORMAL CONSTRUCTION VARIANCES. DIMENSIONS MAY EXCEED THE USABLE FLOOR AREA. ACTUAL USABLE FLOOR SPACE MAY VARY FROM STATED FLOOR AREA IN ACCORDANCE WITH BUILLETIN 22 ISSUED BY THE TARION WARRANTY CORPORATION. BULKHEADS ARE NOT SHOWN ON THIS PLANAND MAY BE LOCATED IN AREAS ON THE UNIT AS REQUIRED TO PROVIDE VENTING, MECHANICAL, UTITY, SERVICING AND OTHER SYSTEMS. BALCONIES AND TERRACES WHERE APPLICABLE ARE SHOWN FOR DISPLAY PURPOSES ONLY AND LOCATIONS DISZE ARE SUBJECT TO CHANGE WITHOUT NOTICE. ALL RENDERINGS AND ILLUSTRATIONS ARE ARTIST CONCEPT AND ARE FOR ILLUSTRATION PURPOSES AND ARE BUBIECT TO CHANGE BY THE DURCHASER AGREES TO ACCEPT AND THE SOLEL THE VEHANGE. THE SUBJECT TO CHANGE BUBIECT TO CHANGE WITHOUT VCHAGE. THE SIZE, TYPE AND LOCATIONS OF WINDOWS ARE SUBJECT TO CHANGE AND WILL VARY PER FLOOR. ALL ILLUSTRATIONS ARE ARTIST'S CONCEPT ONLY. E. & O.E. MARCH 2022.