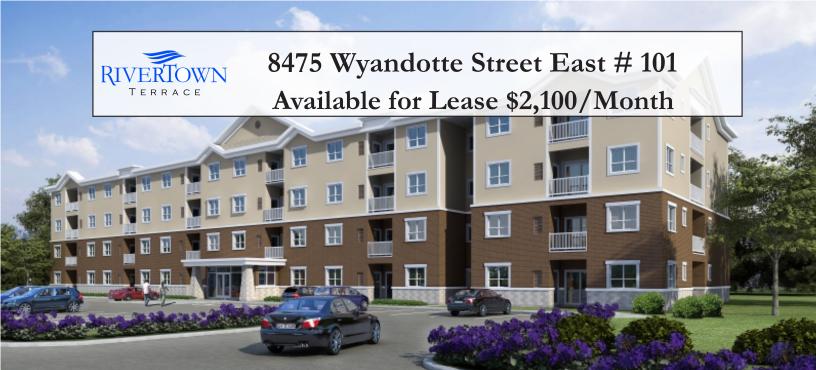

## THE VILLARE (BARRIER FREE)

TWO BEDROOMS - 2 BATHS - 1,145 SQUARE FEET

INCLUDES 44 SQUARE FEET OF BALCONY



\*PLANS ARE NOT TO SCALE AND ARE SUBJECT TO ARCHITECTURAL REVIEW AND REVISIONS, INCLUDING, WITHOUT LIMITATION, THE UNITS SHOWN MAY BE THE REVERSE OF THE UNIT PURCHASED \*F TRINITURE AND KITCHEN ISLANDS DISPLAYED ARE NOT TO SCALE AND SHOWN FOR ILLUSTRATION PURPOSES ONLY AND DO NOT NECESSARILY REFLECT THE ELECTRICAL PLAN OF THE SUITE. SUITES ARE SOLD UNFURNISHED. ALL MATERIALS, SPECIFICATIONS, FLOORPLANS, DETAILS, STATED AREAS AND DIMENSIONS, IF ANY, ARE APPROXIMATE, AND ARE SUBJECT TO CHANGE WITHOUT NOTICE IN ORDER TO COMPTY WITH BUILDING SITE CONDITIONS, MUNICIPAL, STRUCTURAL, VENDOR ANDOR ARCHITECTURAL REQUIREMENTS AS WELL AS NORMAL CONSTRUCTION VARIANCES. DIMENSIONS MAY EXCE