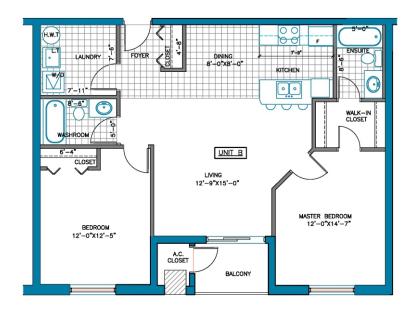

## THE VILLARE (BARRIER FREE)

TWO BEDROOMS - 2 BATHS - 1,145 SQUARE FEET

INCLUDES 44 SQUARE FEET OF BALCONY

\*PLANS ARE NOT TO SCALE AND ARE SUBJECT TO ARCHITECTURAL REVIEW AND REVISIONS, INCLUDING, WITHOUT LIMITATION, THE UNITS SHOWN MAY BE THE REVERSE OF THE UNIT PURCHASED \*F TRINITURE AND KITCHEN ISLANDS DISPLAYED ARE NOT TO SCALE AND SHOWN FOR ILLUSTRATION PURPOSES ONLY AND DO NOT NECESSARILY REFLECT THE ELECTRICAL PLAN OF THE SUITE. SUITES ARE SOLD UNFURNISHED. ALL MATERIALS, SPECIFICATIONS, FLOORPLANS, DETAILS, STATED AREAS AND DIMENSIONS, IF ANY, ARE APPROXIMATE, AND ARE SUBJECT TO CHANGE WITHOUT NOTICE IN ORDER TO COMPTY WITH BUILDING SITE CONDITIONS, MUNICIPAL, STRUCTURAL, VENDOR ANDOR ARCHITECTURAL REQUIREMENTS AS WELL AS NORMAL CONSTRUCTION VARIANCES. DIMENSIONS MAY EXCEED THE USABLE FLOOR SHEA. A CITUAL USABLE FLOOR SHEAD AND VARY FROM STATED FLOOR AREA IN ACCORDANCE WITH BUILLETINZ 2 ISSUED BY THE TARRION WARRANTY CORPORATION. BUILKHEADS ARE NOT SHOWN ON THIS PLAN AND MAY BE LOCATED IN AREAS OF THE UBITAT SERVICINE OF THE URBAND AND AREAS OF THE USABLE FLOOR SHOWN FOR SIDELY PURPOSES ONLY AND LOCATIONS AND THE SUBJECT TO CHANGE SWIFTER APPLICABLE ARE SHOWN FOR DISPLAY PURPOSES ONLY AND LOCATIONS AND SIZE SUBJECT TO CHANGE SWIFTED APPLICABLE AND THE PURCHASER AGREES TO ACCEPT ANY CHANGE. THE SIZE, TYPE AND LOCATIONS OF THE DEVELOPER AND THE PURCHASER AGREES TO ACCEPT ANY CHANGE. THE SIZE, TYPE AND LOCATIONS OF THE SIZE OF T